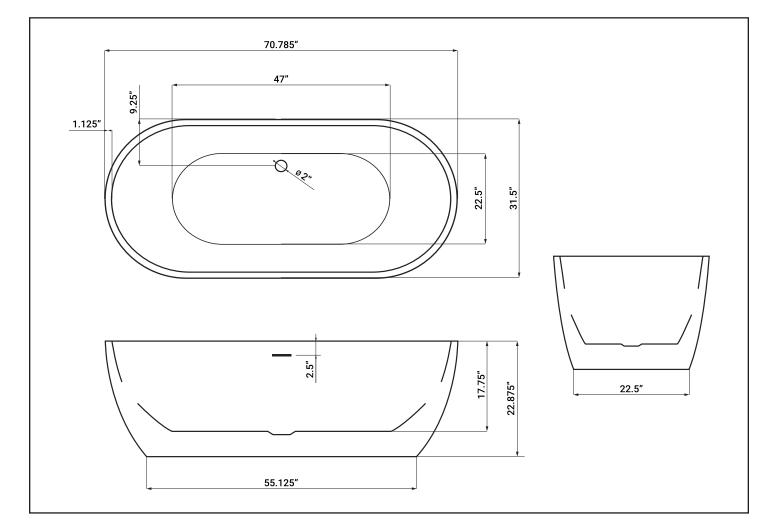

## Woodside 71" Freestanding Tub

## **Technical Information:**

- Material: Cross-linked polymer acrylic
- Solid-core: Resin filled chamber
- Capacity: 76.6 gallons
- Tub weight: 102 lbs (empty), 910 lbs (filled)
- Water depth: 15"
- Includes: High-back "Slipper" design
- Includes: Brass toe-tap drain w/ overflow
- Faucet not included
- Toll-free helpline: 855-561-5222