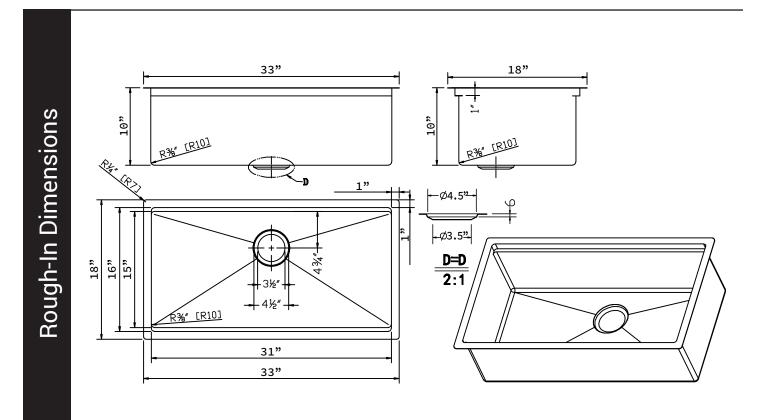

## PELHAM & WHITE Model: PWW331

Unpack and inspect your sink upon delivery to avoid costly contractor delays