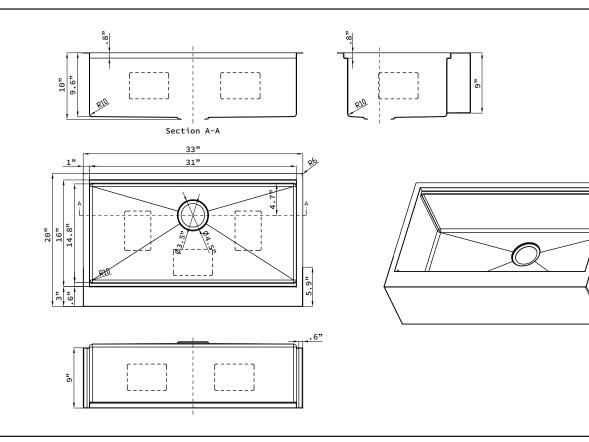

Unpack and inspect your sink upon delivery to avoid costly contractor delays

## **Product Features**

- High quality 16-Gauge 304 stainless steel alloy
- Sound deadening rubber pads and undercoating
- 10mm/0.4" radius corners for easy cleaning
- · Includes finish matched stainless steel wire grid
- Includes finish matched stainless steel strainer drain





This sink is intended only for under-counter installations of solid-surface composite or natural stone countertops. It should never be installed in laminated countertops. Thus, specialized tools are required. It is highly recommended that this product be installed by professionals.



Observe all applicable plumbing codes in your municipality

## Rough-In Dimensions