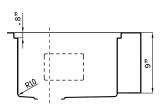

Unpack and inspect your sink upon delivery to avoid costly contractor delays

## **Product Features**

- High quality 16-Gauge 304 stainless steel alloy
- Sound deadening rubber pads and undercoating
- 10mm/0.4" radius corners for easy cleaning
- · Includes finish matched stainless steel wire grid
- Includes finish matched stainless steel strainer drain





This sink is intended only for under-counter installations of solid-surface composite or natural stone countertops. It should never be installed in laminated countertops. Thus, specialized tools are required. It is highly recommended that this product be installed by professionals.



Observe all applicable plumbing codes in your municipality

## Rough-In Dimensions