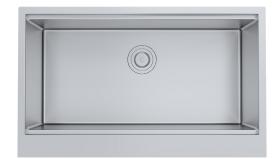

## **Product Features**

- High quality 16-Gauge 304 stainless steel alloy
- Sound deadening rubber pads and undercoating
- 10mm/0.4" radius corners for easy cleaning
- · Includes finish matched stainless steel wire grid
- Includes finish matched stainless steel strainer drain