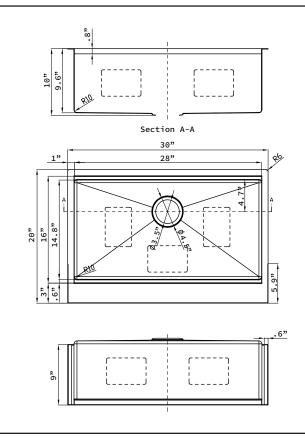

Unpack and inspect your sink upon delivery to avoid costly contractor delays

## **Product Features**

- High quality 16-Gauge 304 stainless steel alloy
- Sound deadening rubber pads and undercoating
- 10mm/0.4" radius corners for easy cleaning
- · Includes finish matched stainless steel wire grid
- Includes finish matched stainless steel strainer drain





This sink is intended only for under-counter installations of solid-surface composite or natural stone countertops. It should never be installed in laminated countertops. Thus, specialized tools are required. It is highly recommended that this product be installed by professionals.



Observe all applicable plumbing codes in your municipality

## Rough-In Dimensions