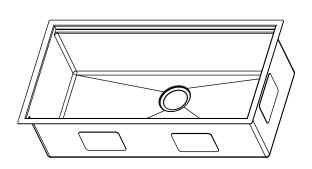

## **Product Features**

- High quality 16-Gauge 304 stainless steel alloy
- Sound deadening rubber pads and undercoating
- 10mm/0.4" radius corners for easy cleaning
- · Includes finish matched stainless steel wire grid
- Includes finish matched stainless steel strainer drain