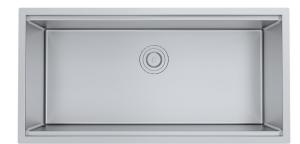

## **Product Features**

- High quality 16-Gauge 304 stainless steel alloy
- Sound deadening rubber pads and undercoating
- 10mm/0.4" radius corners for easy cleaning
- · Includes finish matched stainless steel wire grid
- Includes finish matched stainless steel strainer drain