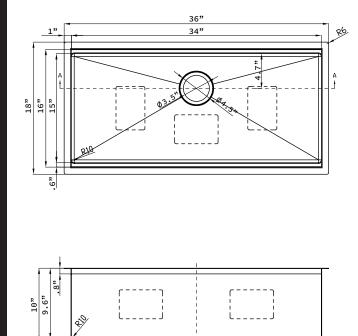

Unpack and inspect your sink upon delivery to avoid costly contractor delays

## **Product Features**

- High quality 16-Gauge 304 stainless steel alloy
- Sound deadening rubber pads and undercoating
- 10mm/0.4" radius corners for easy cleaning
- · Includes finish matched stainless steel wire grid
- Includes finish matched stainless steel strainer drain





This sink is intended only for under-counter installations of solid-surface composite or natural stone countertops. It should never be installed in laminated countertops. Thus, specialized tools are required. It is highly recommended that this product be installed by professionals.



Observe all applicable plumbing codes in your municipality

## Rough-In Dimensions



Section A-A