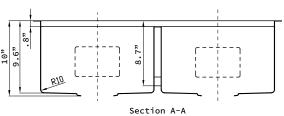

Unpack and inspect your sink upon delivery to avoid costly contractor delays

## **Product Features**

- High quality 16-Gauge 304 stainless steel alloy
- Sound deadening rubber pads and undercoating
- 10mm/0.4" radius corners for easy cleaning
- · Includes finish matched stainless steel wire grid
- Includes finish matched stainless steel strainer drain





This sink is intended only for under-counter installations of solid-surface composite or natural stone countertops. It should never be installed in laminated countertops. Thus, specialized tools are required. It is highly recommended that this product be installed by professionals.



Observe all applicable plumbing codes in your municipality

## Rough-In Dimensions