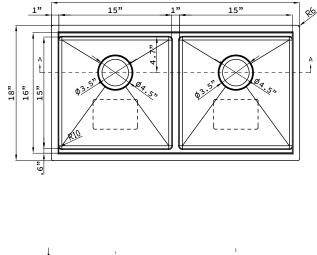

Unpack and inspect your sink upon delivery to avoid costly contractor delays

## **Product Features**

- High quality 16-Gauge 304 stainless steel alloy
- Sound deadening rubber pads and undercoating
- 10mm/0.4" radius corners for easy cleaning
- · Includes finish matched stainless steel wire grid
- Includes finish matched stainless steel strainer drain





This sink is intended only for under-counter installations of solid-surface composite or natural stone countertops. It should never be installed in laminated countertops. Thus, specialized tools are required. It is highly recommended that this product be installed by professionals.



Observe all applicable plumbing codes in your municipality

## Rough-In Dimensions