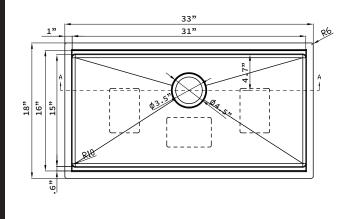

Unpack and inspect your sink upon delivery to avoid costly contractor delays

## **Product Features**

- High quality 16-Gauge 304 stainless steel alloy
- Sound deadening rubber pads and undercoating
- 10mm/0.4" radius corners for easy cleaning
- · Includes finish matched stainless steel wire grid
- Includes finish matched stainless steel strainer drain





This sink is intended only for under-counter installations of solid-surface composite or natural stone countertops. It should never be installed in laminated countertops. Thus, specialized tools are required. It is highly recommended that this product be installed by professionals.



Observe all applicable plumbing codes in your municipality

## Rough-In Dimensions