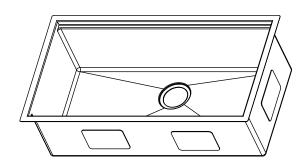

## **Product Features**

- High quality 16-Gauge 304 stainless steel alloy
- Sound deadening rubber pads and undercoating
- 10mm/0.4" radius corners for easy cleaning
- · Includes finish matched stainless steel wire grid
- Includes finish matched stainless steel strainer drain