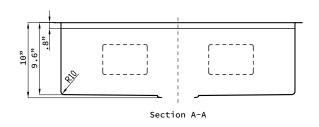

Unpack and inspect your sink upon delivery to avoid costly contractor delays

## **Product Features**

- High quality 16-Gauge 304 stainless steel alloy
- Sound deadening rubber pads and undercoating
- 10mm/0.4" radius corners for easy cleaning
- · Includes finish matched stainless steel wire grid
- Includes finish matched stainless steel strainer drain





This sink is intended only for under-counter installations of solid-surface composite or natural stone countertops. It should never be installed in laminated countertops. Thus, specialized tools are required. It is highly recommended that this product be installed by professionals.



Observe all applicable plumbing codes in your municipality

## Rough-In Dimensions