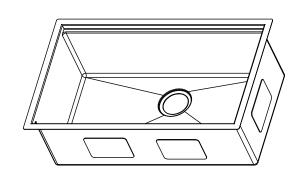

## **Product Features**

- High quality 16-Gauge 304 stainless steel alloy
- Sound deadening rubber pads and undercoating
- 10mm/0.4" radius corners for easy cleaning
- · Includes finish matched stainless steel wire grid
- Includes finish matched stainless steel strainer drain