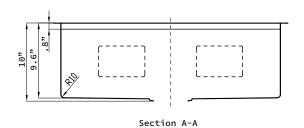

Unpack and inspect your sink upon delivery to avoid costly contractor delays

## **Product Features**

- High quality 16-Gauge 304 stainless steel alloy
- Sound deadening rubber pads and undercoating
- 10mm/0.4" radius corners for easy cleaning
- · Includes finish matched stainless steel wire grid
- Includes finish matched stainless steel strainer drain





This sink is intended only for under-counter installations of solid-surface composite or natural stone countertops. It should never be installed in laminated countertops. Thus, specialized tools are required. It is highly recommended that this product be installed by professionals.



Observe all applicable plumbing codes in your municipality

## Rough-In Dimensions