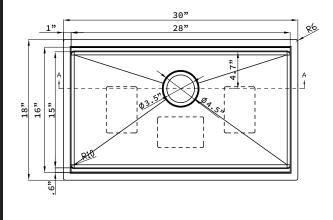

Unpack and inspect your sink upon delivery to avoid costly contractor delays

## **Product Features**

- High quality 16-Gauge 304 stainless steel alloy
- Sound deadening rubber pads and undercoating
- 10mm/0.4" radius corners for easy cleaning
- · Includes finish matched stainless steel wire grid
- Includes finish matched stainless steel strainer drain





This sink is intended only for under-counter installations of solid-surface composite or natural stone countertops. It should never be installed in laminated countertops. Thus, specialized tools are required. It is highly recommended that this product be installed by professionals.



Observe all applicable plumbing codes in your municipality

## Rough-In Dimensions