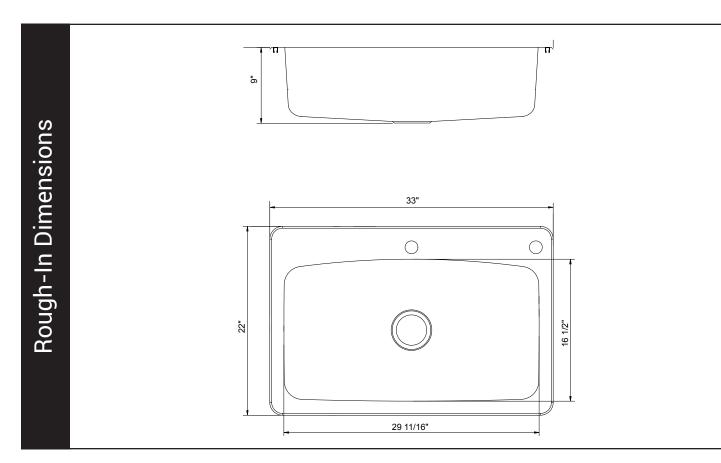

This sink is intended for under-counter or top-mount installations of solid-surface composite or natural stone countertops. It should never be installed in laminated countertops. Thus, specialized tools are required. It is highly recommended that this product be installed by professionals.