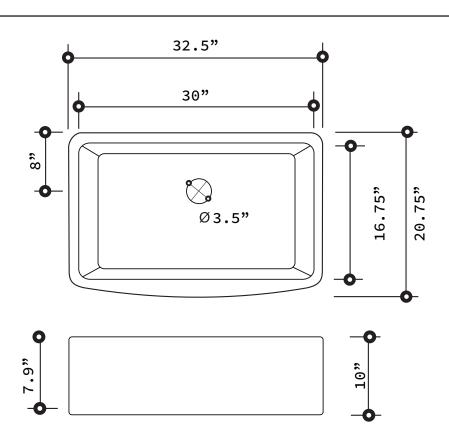

This sink is intended only for under-counter installations of solid-surface composite or natural stone countertops. It should never be installed in laminated countertops. Thus, specialized tools are required. It is highly recommended that this product be installed by professionals.