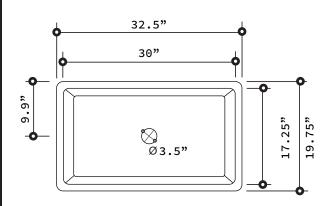

Unpack and inspect your sink upon delivery to avoid costly contractor delays

## **Product Features**

- Fusion of enamel and ceramic
- Non-porous, enduring and durable
- Sound absorbing density that eliminates vibrations
- · Includes steel wire grid
- Includes steel strainer drain





This sink is intended only for under-counter installations of solid-surface composite or natural stone countertops. It should never be installed in laminated countertops. Thus, specialized tools are required. It is highly recommended that this product be installed by professionals.



Observe all applicable plumbing codes in your municipality

## Rough-In Dimensions