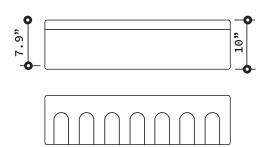

Unpack and inspect your sink upon delivery to avoid costly contractor delays

## **Product Features**

- Fusion of enamel and ceramic
- Non-porous, enduring and durable
- Sound absorbing density that eliminates vibrations
- · Includes steel wire grid
- Includes steel strainer drain





This sink is intended only for under-counter installations of solid-surface composite or natural stone countertops. It should never be installed in laminated countertops. Thus, specialized tools are required. It is highly recommended that this product be installed by professionals.



Observe all applicable plumbing codes in your municipality

## Rough-In Dimensions