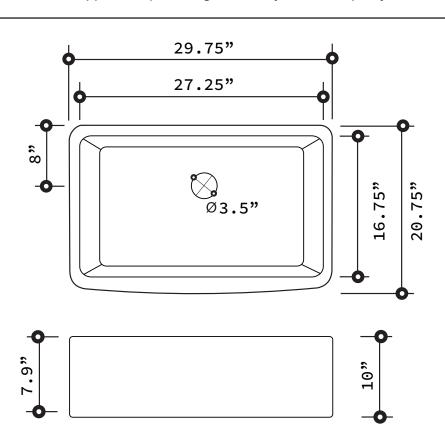

This sink is intended only for under-counter installations of solid-surface composite or natural stone countertops. It should never be installed in laminated countertops. Thus, specialized tools are required. It is highly recommended that this product be installed by professionals.