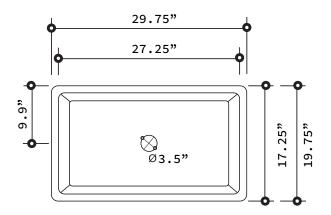

## PELHAM & WHITE Model: PWS501

Unpack and inspect your sink upon delivery to avoid costly contractor delays

This sink is intended only for under-counter installations of solid-surface composite or natural stone countertops. It should never be installed in laminated countertops. Thus, specialized tools are required. It is highly recommended that this product be installed by professionals.