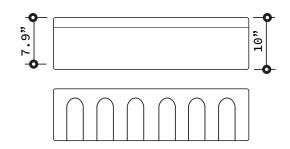

## PELHAM & WHITE Model: PWS501

Unpack and inspect your sink upon delivery to avoid costly contractor delays

This sink is intended only for under-counter installations of solid-surface composite or natural stone countertops. It should never be installed in laminated countertops. Thus, specialized tools are required. It is highly recommended that this product be installed by professionals.