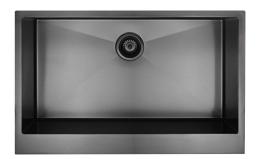

## **Product Features**

- High quality 16-Gauge 304 stainless steel alloy
- 3 part black finish
- · Sound deadening rubber pads and undercoating
- 10mm/0.4" radius corners for easy cleaning
- · Includes finish matched stainless steel wire grid
- Includes finish matched stainless steel strainer drain