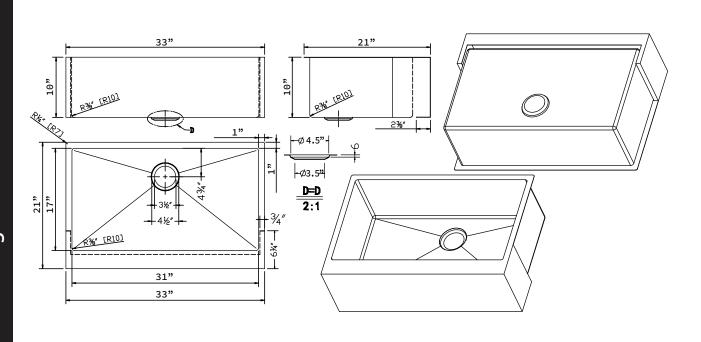

Unpack and inspect your sink upon delivery to avoid costly contractor delays

## **Product Features**

- High quality 16-Gauge 304 stainless steel alloy
- 3 part black finish
- · Sound deadening rubber pads and undercoating
- 10mm/0.4" radius corners for easy cleaning
- · Includes finish matched stainless steel wire grid
- Includes finish matched stainless steel strainer drain





This sink is intended only for under-counter installations of solid-surface composite or natural stone countertops. It should never be installed in laminated countertops. Thus, specialized tools are required. It is highly recommended that this product be installed by professionals.



Observe all applicable plumbing codes in your municipality

## Rough-In Dimensions