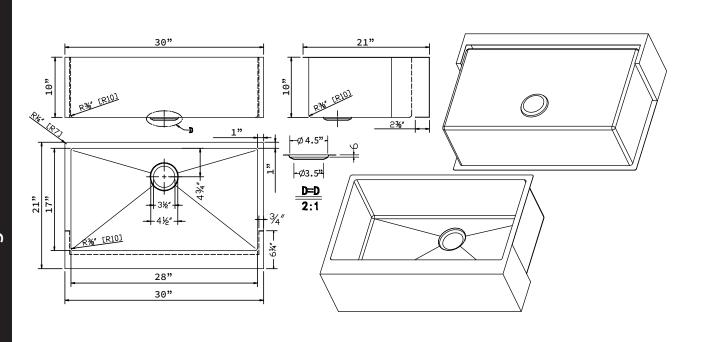

Unpack and inspect your sink upon delivery to avoid costly contractor delays

## **Product Features**

- High quality 16-Gauge 304 stainless steel alloy
- 3 part black finish
- · Sound deadening rubber pads and undercoating
- 10mm/0.4" radius corners for easy cleaning
- · Includes finish matched stainless steel wire grid
- Includes finish matched stainless steel strainer drain





This sink is intended only for under-counter installations of solid-surface composite or natural stone countertops. It should never be installed in laminated countertops. Thus, specialized tools are required. It is highly recommended that this product be installed by professionals.



Observe all applicable plumbing codes in your municipality

## Rough-In Dimensions