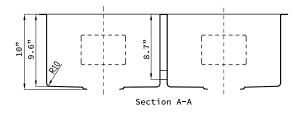

Unpack and inspect your sink upon delivery to avoid costly contractor delays

## **Product Features**

- High quality 16-Gauge 304 stainless steel alloy
- 3 part black finish
- · Sound deadening rubber pads and undercoating
- 10mm/0.4" radius corners for easy cleaning
- · Includes finish matched stainless steel wire grid
- Includes finish matched stainless steel strainer drain





This sink is intended only for under-counter installations of solid-surface composite or natural stone countertops. It should never be installed in laminated countertops. Thus, specialized tools are required. It is highly recommended that this product be installed by professionals.



Observe all applicable plumbing codes in your municipality

## Rough-In Dimensions