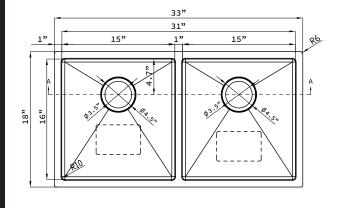

Unpack and inspect your sink upon delivery to avoid costly contractor delays

## **Product Features**

- High quality 16-Gauge 304 stainless steel alloy
- 3 part black finish
- · Sound deadening rubber pads and undercoating
- 10mm/0.4" radius corners for easy cleaning
- · Includes finish matched stainless steel wire grid
- Includes finish matched stainless steel strainer drain





This sink is intended only for under-counter installations of solid-surface composite or natural stone countertops. It should never be installed in laminated countertops. Thus, specialized tools are required. It is highly recommended that this product be installed by professionals.



Observe all applicable plumbing codes in your municipality

## Rough-In Dimensions