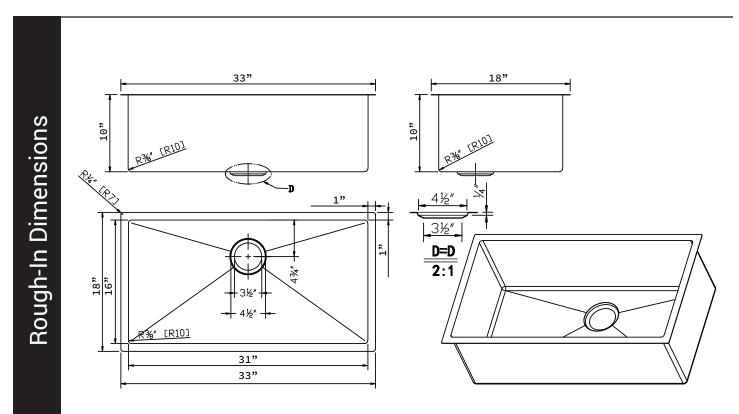

## PELHAM & WHITE Model: PWS331

Unpack and inspect your sink upon delivery to avoid costly contractor delays