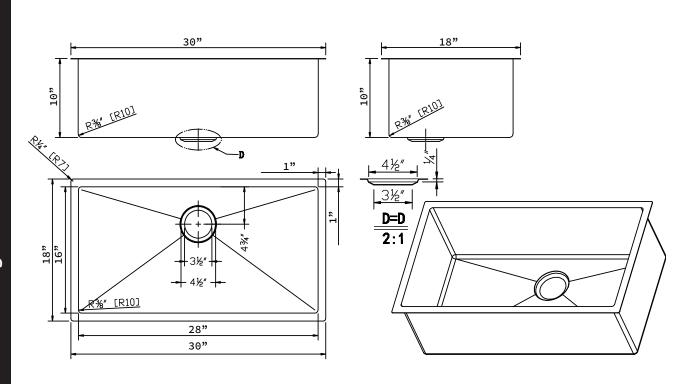

## **Product Features**

- High quality 16-Gauge 304 stainless steel alloy
- 3 part black finish
- · Sound deadening rubber pads and undercoating
- 10mm/0.4" radius corners for easy cleaning
- · Includes finish matched stainless steel wire grid
- Includes finish matched stainless steel strainer drain