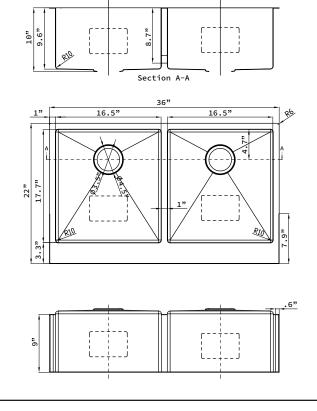

## **Product Features**

- High quality 16-Gauge 304 stainless steel alloy
- Sound deadening rubber pads and undercoating
- 10mm/0.4" radius corners for easy cleaning
- Includes finish matched stainless steel wire grid
- · Includes finish matched stainless steel strainer drain