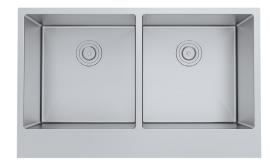

## **Product Features**

- High quality 16-Gauge 304 stainless steel alloy
- Sound deadening rubber pads and undercoating
- 10mm/0.4" radius corners for easy cleaning
- Includes finish matched stainless steel wire grid
- · Includes finish matched stainless steel strainer drain