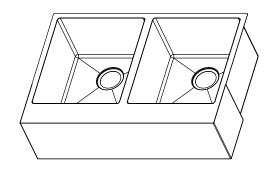

## **Product Features**

- High quality 16-Gauge 304 stainless steel alloy
- Sound deadening rubber pads and undercoating
- 10mm/0.4" radius corners for easy cleaning
- Includes finish matched stainless steel wire grid
- · Includes finish matched stainless steel strainer drain