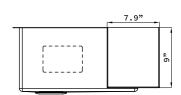

## **Product Features**

- High quality 16-Gauge 304 stainless steel alloy
- Sound deadening rubber pads and undercoating
- 10mm/0.4" radius corners for easy cleaning
- · Includes finish matched stainless steel wire grid
- Includes finish matched stainless steel strainer drain