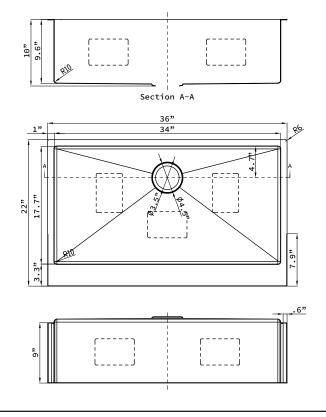

## **Product Features**

- High quality 16-Gauge 304 stainless steel alloy
- Sound deadening rubber pads and undercoating
- 10mm/0.4" radius corners for easy cleaning
- · Includes finish matched stainless steel wire grid
- Includes finish matched stainless steel strainer drain