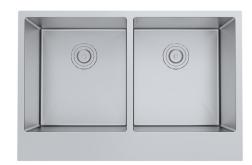

## **Product Features**

- High quality 16-Gauge 304 stainless steel alloy
- Sound deadening rubber pads and undercoating
- 10mm/0.4" radius corners for easy cleaning
- · Includes finish matched stainless steel wire grid
- Includes finish matched stainless steel strainer drain