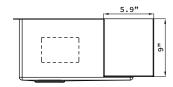

Unpack and inspect your sink upon delivery to avoid costly contractor delays

## **Product Features**

- High quality 16-Gauge 304 stainless steel alloy
- Sound deadening rubber pads and undercoating
- 10mm/0.4" radius corners for easy cleaning
- · Includes finish matched stainless steel wire grid
- Includes finish matched stainless steel strainer drain





This sink is intended only for under-counter installations of solid-surface composite or natural stone countertops. It should never be installed in laminated countertops. Thus, specialized tools are required. It is highly recommended that this product be installed by professionals.



Observe all applicable plumbing codes in your municipality

## Rough-In Dimensions