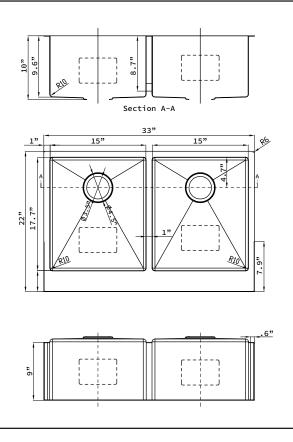

Unpack and inspect your sink upon delivery to avoid costly contractor delays

## **Product Features**

- High quality 16-Gauge 304 stainless steel alloy
- Sound deadening rubber pads and undercoating
- 10mm/0.4" radius corners for easy cleaning
- · Includes finish matched stainless steel wire grid
- Includes finish matched stainless steel strainer drain





This sink is intended only for under-counter installations of solid-surface composite or natural stone countertops. It should never be installed in laminated countertops. Thus, specialized tools are required. It is highly recommended that this product be installed by professionals.



Observe all applicable plumbing codes in your municipality

## Rough-In Dimensions