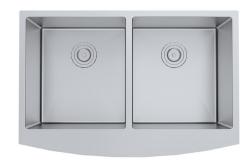

## **Product Features**

- High quality 16-Gauge 304 stainless steel alloy
- Sound deadening rubber pads and undercoating
- 10mm/0.4" radius corners for easy cleaning
- · Includes finish matched stainless steel wire grid
- Includes finish matched stainless steel strainer drain