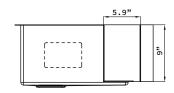

Unpack and inspect your sink upon delivery to avoid costly contractor delays

## **Product Features**

- High quality 16-Gauge 304 stainless steel alloy
- Sound deadening rubber pads and undercoating
- 10mm/0.4" radius corners for easy cleaning
- · Includes finish matched stainless steel wire grid
- Includes finish matched stainless steel strainer drain





This sink is intended only for under-counter installations of solid-surface composite or natural stone countertops. It should never be installed in laminated countertops. Thus, specialized tools are required. It is highly recommended that this product be installed by professionals.



Observe all applicable plumbing codes in your municipality

## Rough-In Dimensions