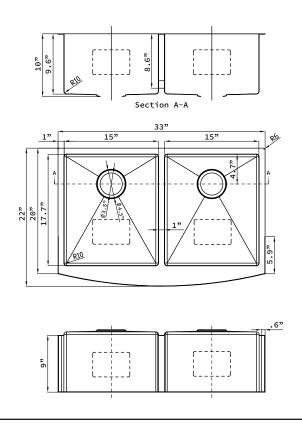

Unpack and inspect your sink upon delivery to avoid costly contractor delays

## **Product Features**

- High quality 16-Gauge 304 stainless steel alloy
- Sound deadening rubber pads and undercoating
- 10mm/0.4" radius corners for easy cleaning
- · Includes finish matched stainless steel wire grid
- Includes finish matched stainless steel strainer drain





This sink is intended only for under-counter installations of solid-surface composite or natural stone countertops. It should never be installed in laminated countertops. Thus, specialized tools are required. It is highly recommended that this product be installed by professionals.



Observe all applicable plumbing codes in your municipality

## Rough-In Dimensions