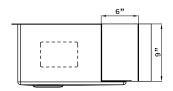

Unpack and inspect your sink upon delivery to avoid costly contractor delays

## **Product Features**

- High quality 16-Gauge 304 stainless steel alloy
- Sound deadening rubber pads and undercoating
- 10mm/0.4" radius corners for easy cleaning
- · Includes finish matched stainless steel wire grid
- Includes finish matched stainless steel strainer drain





This sink is intended only for under-counter installations of solid-surface composite or natural stone countertops. It should never be installed in laminated countertops. Thus, specialized tools are required. It is highly recommended that this product be installed by professionals.



Observe all applicable plumbing codes in your municipality

## Rough-In Dimensions