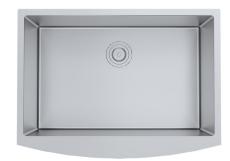

## **Product Features**

- High quality 16-Gauge 304 stainless steel alloy
- Sound deadening rubber pads and undercoating
- 10mm/0.4" radius corners for easy cleaning
- · Includes finish matched stainless steel wire grid
- Includes finish matched stainless steel strainer drain