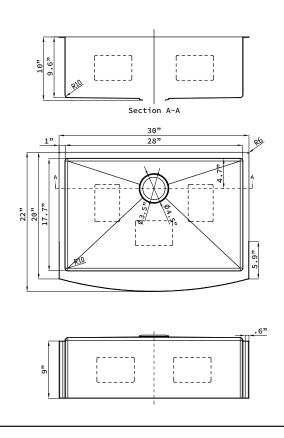

Unpack and inspect your sink upon delivery to avoid costly contractor delays

## **Product Features**

- High quality 16-Gauge 304 stainless steel alloy
- Sound deadening rubber pads and undercoating
- 10mm/0.4" radius corners for easy cleaning
- · Includes finish matched stainless steel wire grid
- Includes finish matched stainless steel strainer drain





This sink is intended only for under-counter installations of solid-surface composite or natural stone countertops. It should never be installed in laminated countertops. Thus, specialized tools are required. It is highly recommended that this product be installed by professionals.



Observe all applicable plumbing codes in your municipality

## Rough-In Dimensions