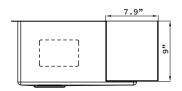

Unpack and inspect your sink upon delivery to avoid costly contractor delays

## **Product Features**

- High quality 16-Gauge 304 stainless steel alloy
- Sound deadening rubber pads and undercoating
- 10mm/0.4" radius corners for easy cleaning
- · Includes finish matched stainless steel wire grid
- Includes finish matched stainless steel strainer drain





This sink is intended only for under-counter installations of solid-surface composite or natural stone countertops. It should never be installed in laminated countertops. Thus, specialized tools are required. It is highly recommended that this product be installed by professionals.



Observe all applicable plumbing codes in your municipality

## Rough-In Dimensions