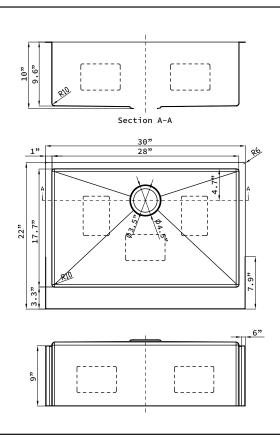

Unpack and inspect your sink upon delivery to avoid costly contractor delays

## **Product Features**

- High quality 16-Gauge 304 stainless steel alloy
- Sound deadening rubber pads and undercoating
- 10mm/0.4" radius corners for easy cleaning
- · Includes finish matched stainless steel wire grid
- Includes finish matched stainless steel strainer drain





This sink is intended only for under-counter installations of solid-surface composite or natural stone countertops. It should never be installed in laminated countertops. Thus, specialized tools are required. It is highly recommended that this product be installed by professionals.



Observe all applicable plumbing codes in your municipality

## Rough-In Dimensions