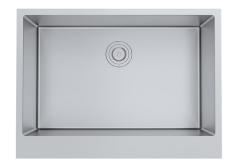

## **Product Features**

- High quality 16-Gauge 304 stainless steel alloy
- Sound deadening rubber pads and undercoating
- 10mm/0.4" radius corners for easy cleaning
- · Includes finish matched stainless steel wire grid
- Includes finish matched stainless steel strainer drain