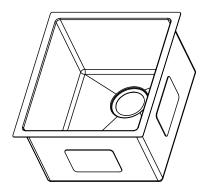

## **Product Features**

- High quality 16-Gauge 304 stainless steel alloy
- Sound deadening rubber pads and undercoating
- 10mm/0.4" radius corners for easy cleaning
- · Includes finish matched stainless steel wire grid
- Includes finish matched stainless steel strainer drain