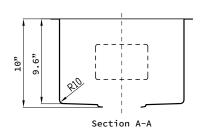

## **Product Features**

- High quality 16-Gauge 304 stainless steel alloy
- Sound deadening rubber pads and undercoating
- 10mm/0.4" radius corners for easy cleaning
- · Includes finish matched stainless steel wire grid
- Includes finish matched stainless steel strainer drain