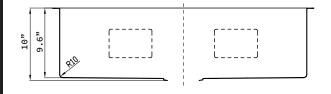

Unpack and inspect your sink upon delivery to avoid costly contractor delays

## **Product Features**

- High quality 16-Gauge 304 stainless steel alloy
- Sound deadening rubber pads and undercoating
- 10mm/0.4" radius corners for easy cleaning
- · Includes finish matched stainless steel wire grid
- Includes finish matched stainless steel strainer drain





This sink is intended only for under-counter installations of solid-surface composite or natural stone countertops. It should never be installed in laminated countertops. Thus, specialized tools are required. It is highly recommended that this product be installed by professionals.



Observe all applicable plumbing codes in your municipality

## Rough-In Dimensions





Section A-A