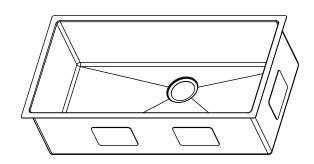

## **Product Features**

- High quality 16-Gauge 304 stainless steel alloy
- Sound deadening rubber pads and undercoating
- 10mm/0.4" radius corners for easy cleaning
- · Includes finish matched stainless steel wire grid
- Includes finish matched stainless steel strainer drain