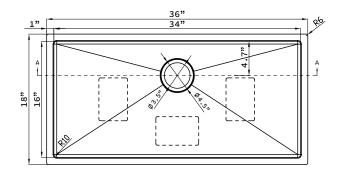

Unpack and inspect your sink upon delivery to avoid costly contractor delays

## **Product Features**

- High quality 16-Gauge 304 stainless steel alloy
- Sound deadening rubber pads and undercoating
- 10mm/0.4" radius corners for easy cleaning
- · Includes finish matched stainless steel wire grid
- Includes finish matched stainless steel strainer drain





This sink is intended only for under-counter installations of solid-surface composite or natural stone countertops. It should never be installed in laminated countertops. Thus, specialized tools are required. It is highly recommended that this product be installed by professionals.



Observe all applicable plumbing codes in your municipality

## Rough-In Dimensions





Section A-A