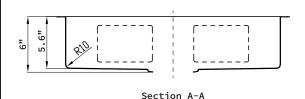

Unpack and inspect your sink upon delivery to avoid costly contractor delays

## **Product Features**

- High quality 16-Gauge 304 stainless steel alloy
- Sound deadening rubber pads and undercoating
- 10mm/0.4" radius corners for easy cleaning
- · Includes finish matched stainless steel wire grid
- Includes finish matched stainless steel strainer drain





This sink is intended only for under-counter installations of solid-surface composite or natural stone countertops. It should never be installed in laminated countertops. Thus, specialized tools are required. It is highly recommended that this product be installed by professionals.



Observe all applicable plumbing codes in your municipality

## Rough-In Dimensions