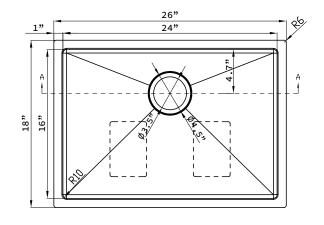

Unpack and inspect your sink upon delivery to avoid costly contractor delays

## **Product Features**

- High quality 16-Gauge 304 stainless steel alloy
- Sound deadening rubber pads and undercoating
- 10mm/0.4" radius corners for easy cleaning
- · Includes finish matched stainless steel wire grid
- Includes finish matched stainless steel strainer drain





This sink is intended only for under-counter installations of solid-surface composite or natural stone countertops. It should never be installed in laminated countertops. Thus, specialized tools are required. It is highly recommended that this product be installed by professionals.



Observe all applicable plumbing codes in your municipality

## Rough-In Dimensions