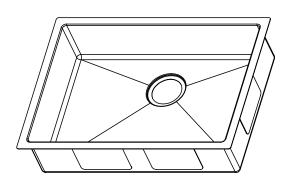

## **Product Features**

- High quality 16-Gauge 304 stainless steel alloy
- Sound deadening rubber pads and undercoating
- 10mm/0.4" radius corners for easy cleaning
- · Includes finish matched stainless steel wire grid
- Includes finish matched stainless steel strainer drain