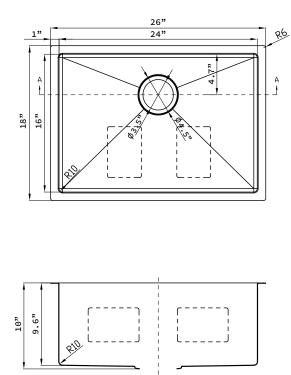

## **Product Features**

- High quality 16-Gauge 304 stainless steel alloy
- Sound deadening rubber pads and undercoating
- 10mm/0.4" radius corners for easy cleaning
- Includes finish matched stainless steel wire grid
- · Includes finish matched stainless steel strainer drain

## Observe all applicable plumbing codes in your municipality

Section A-A