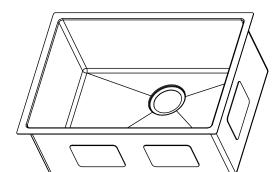

## **Product Features**

- High quality 16-Gauge 304 stainless steel alloy
- Sound deadening rubber pads and undercoating
- 10mm/0.4" radius corners for easy cleaning
- Includes finish matched stainless steel wire grid
- · Includes finish matched stainless steel strainer drain