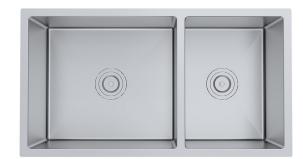

## **Product Features**

- High quality 16-Gauge 304 stainless steel alloy
- Sound deadening rubber pads and undercoating
- 10mm/0.4" radius corners for easy cleaning
- · Includes finish matched stainless steel wire grid
- Includes finish matched stainless steel strainer drain