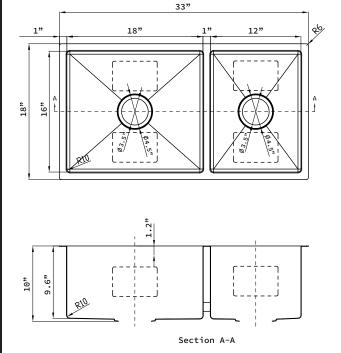

Unpack and inspect your sink upon delivery to avoid costly contractor delays

## **Product Features**

- High quality 16-Gauge 304 stainless steel alloy
- Sound deadening rubber pads and undercoating
- 10mm/0.4" radius corners for easy cleaning
- · Includes finish matched stainless steel wire grid
- Includes finish matched stainless steel strainer drain





This sink is intended only for under-counter installations of solid-surface composite or natural stone countertops. It should never be installed in laminated countertops. Thus, specialized tools are required. It is highly recommended that this product be installed by professionals.



Observe all applicable plumbing codes in your municipality

## Rough-In Dimensions