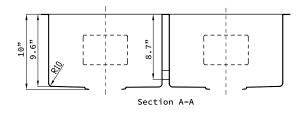

Unpack and inspect your sink upon delivery to avoid costly contractor delays

## **Product Features**

- High quality 16-Gauge 304 stainless steel alloy
- Sound deadening rubber pads and undercoating
- 10mm/0.4" radius corners for easy cleaning
- · Includes finish matched stainless steel wire grid
- Includes finish matched stainless steel strainer drain





This sink is intended only for under-counter installations of solid-surface composite or natural stone countertops. It should never be installed in laminated countertops. Thus, specialized tools are required. It is highly recommended that this product be installed by professionals.



Observe all applicable plumbing codes in your municipality

## Rough-In Dimensions