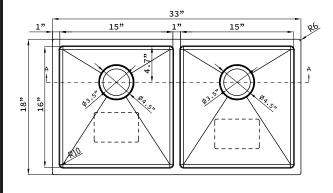

Unpack and inspect your sink upon delivery to avoid costly contractor delays

## **Product Features**

- High quality 16-Gauge 304 stainless steel alloy
- Sound deadening rubber pads and undercoating
- 10mm/0.4" radius corners for easy cleaning
- · Includes finish matched stainless steel wire grid
- Includes finish matched stainless steel strainer drain





This sink is intended only for under-counter installations of solid-surface composite or natural stone countertops. It should never be installed in laminated countertops. Thus, specialized tools are required. It is highly recommended that this product be installed by professionals.



Observe all applicable plumbing codes in your municipality

## Rough-In Dimensions