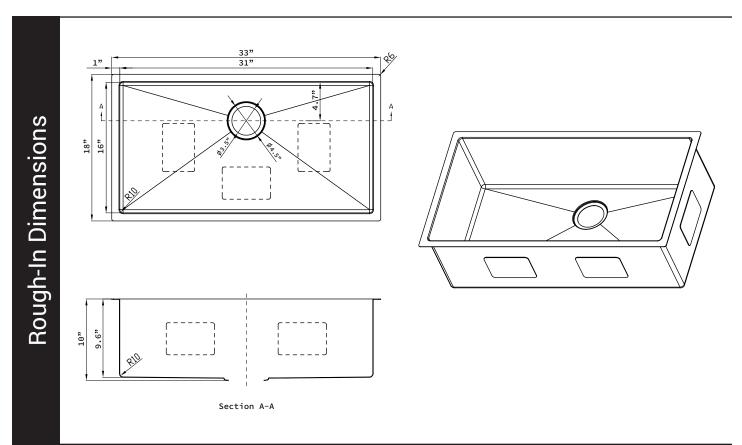

This sink is intended only for under-counter installations of solid-surface composite or natural stone countertops. It should never be installed in laminated countertops. Thus, specialized tools are required. It is highly recommended that this product be installed by professionals.

## Observe all applicable plumbing codes in your municipality