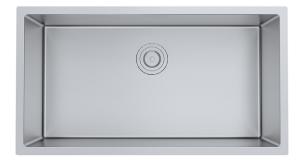

## PELHAM & WHITE Model: PWS131

Unpack and inspect your sink upon delivery to avoid costly contractor delays

## **Product Features**

- High quality 16-Gauge 304 stainless steel alloy
- · Sound deadening rubber pads and undercoating
- 10mm/0.4" radius corners for easy cleaning
- Includes finish matched stainless steel wire grid
- · Includes finish matched stainless steel strainer drain