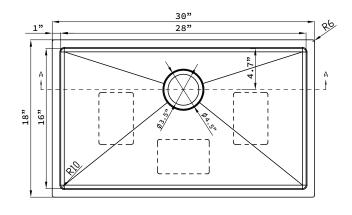

Unpack and inspect your sink upon delivery to avoid costly contractor delays

## **Product Features**

- High quality 16-Gauge 304 stainless steel alloy
- Sound deadening rubber pads and undercoating
- 10mm/0.4" radius corners for easy cleaning
- · Includes finish matched stainless steel wire grid
- Includes finish matched stainless steel strainer drain





This sink is intended only for under-counter installations of solid-surface composite or natural stone countertops. It should never be installed in laminated countertops. Thus, specialized tools are required. It is highly recommended that this product be installed by professionals.



Observe all applicable plumbing codes in your municipality

## Rough-In Dimensions





Section A-A