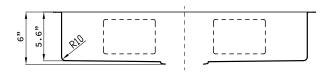

Unpack and inspect your sink upon delivery to avoid costly contractor delays

## **Product Features**

- High quality 16-Gauge 304 stainless steel alloy
- Sound deadening rubber pads and undercoating
- 10mm/0.4" radius corners for easy cleaning
- · Includes finish matched stainless steel wire grid
- Includes finish matched stainless steel strainer drain





This sink is intended only for under-counter installations of solid-surface composite or natural stone countertops. It should never be installed in laminated countertops. Thus, specialized tools are required. It is highly recommended that this product be installed by professionals.



Observe all applicable plumbing codes in your municipality

## Rough-In Dimensions





Section A-A