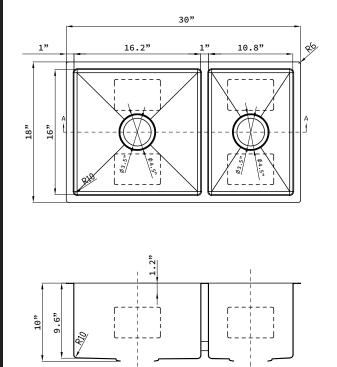

Unpack and inspect your sink upon delivery to avoid costly contractor delays

## **Product Features**

- High quality 16-Gauge 304 stainless steel alloy
- Sound deadening rubber pads and undercoating
- 10mm/0.4" radius corners for easy cleaning
- · Includes finish matched stainless steel wire grid
- Includes finish matched stainless steel strainer drain





This sink is intended only for under-counter installations of solid-surface composite or natural stone countertops. It should never be installed in laminated countertops. Thus, specialized tools are required. It is highly recommended that this product be installed by professionals.



Observe all applicable plumbing codes in your municipality

## Rough-In Dimensions



Section A-A