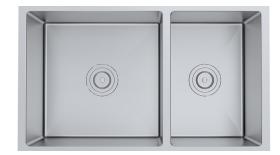

## **Product Features**

- High quality 16-Gauge 304 stainless steel alloy
- Sound deadening rubber pads and undercoating
- 10mm/0.4" radius corners for easy cleaning
- · Includes finish matched stainless steel wire grid
- Includes finish matched stainless steel strainer drain