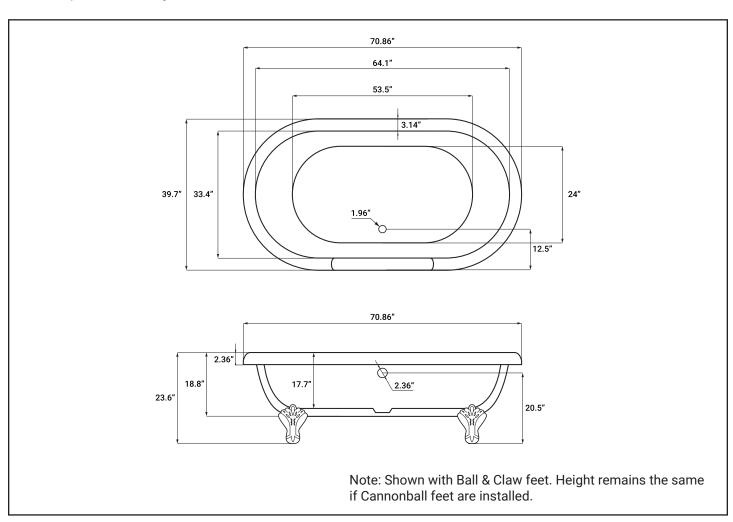

## **Technical Information:**

• Material: Cross-linked polymer acrylic

• Solid-core: Resin filled chamber

Capacity: 85 gallons

• Tub weight: 127 lbs (empty), 831 lbs (filled)

Water depth: 13.33"

• Includes: Cast aluminum-nickel alloy feet (4)