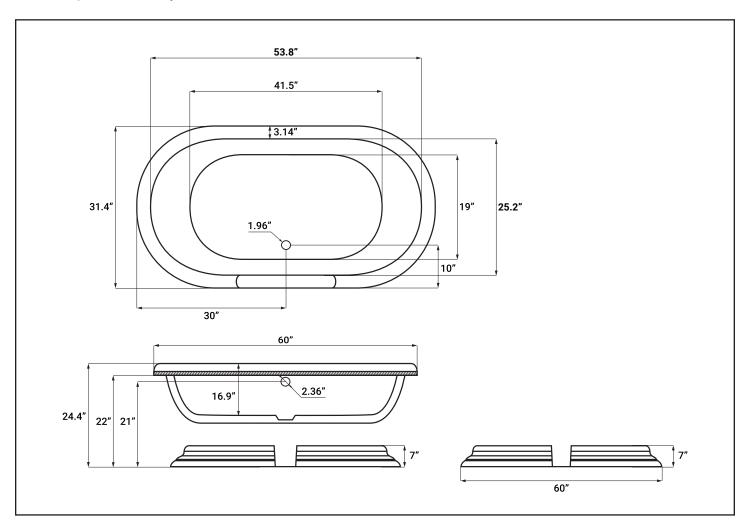

## **Technical Information:**

• Material: Cross-linked polymer acrylic

• Solid-core: Resin filled chamber

• Capacity: 56 gallons

• Tub weight: 114 lbs (empty), 576 lbs (filled)

Water depth: 12.5"

· Includes: Matching acrylic plinth base

• Includes: Integral toe-tap drain w/ overflow

· Faucet not included

• Toll-free helpline: 855-561-5222

\* Representative

model shown.