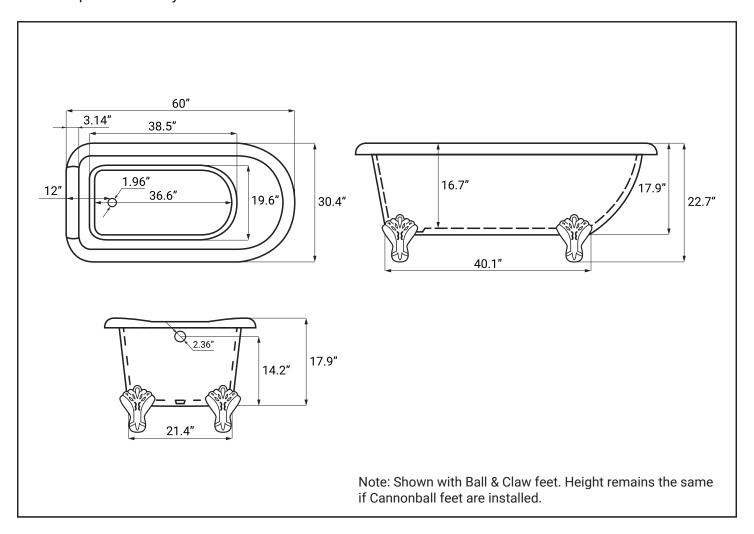

## **Technical Information:**

• Material: Cross-linked polymer acrylic

• Solid-core: Resin filled chamber

Capacity: 48 gallons

• **Tub weight:** 91 lbs (empty), 483 lbs (filled)

Water depth: 11.8"

Includes: Cast aluminum-nickel alloy feet (4)