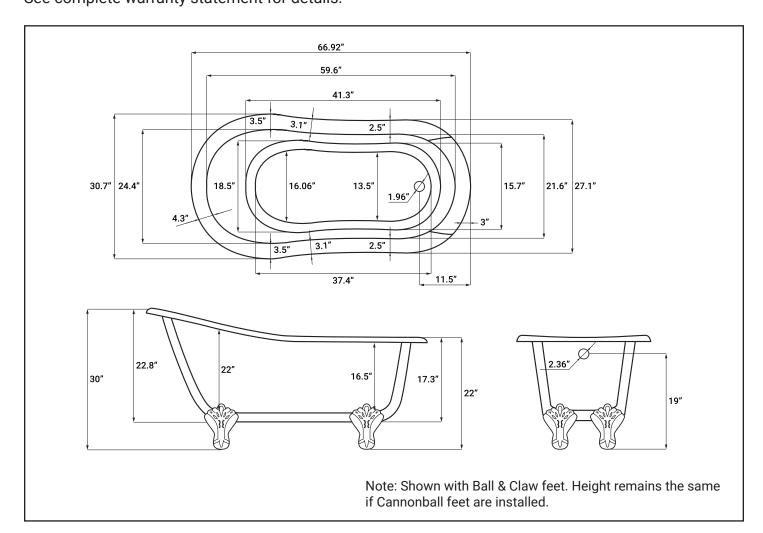

## **Glendale 67" Slipper Tub**

## **Technical Information:**

- Material: Cross-linked polymer acrylic
- Solid-core: Resin filled chamber
- Capacity: 53 gallons .
- Tub weight: 98 lbs (empty), 538 lbs (filled) •
- Water depth: 11.8" •
- Includes: Cast aluminum-nickel alloy feet (4) •
- Includes: Brass toe-tap drain w/ overflow •
- Faucet not included .
- **Toll-free helpline:** 855-561-5222