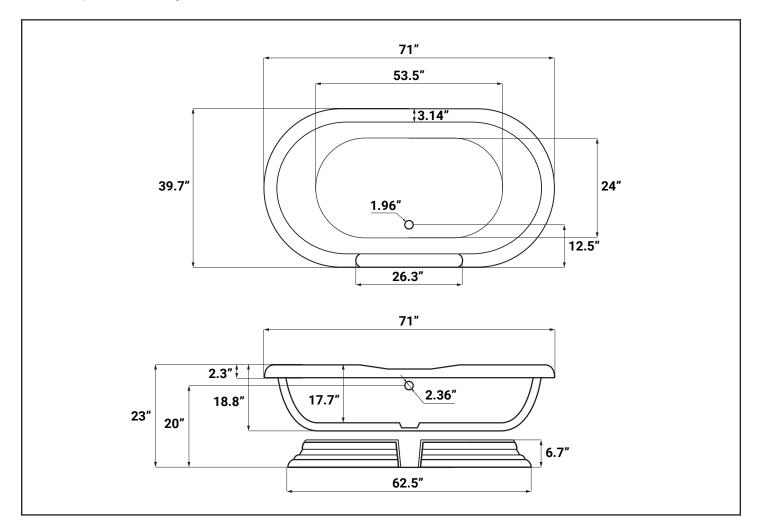

## Eastchester 71" Freestanding Tub

## **Technical Information:**

- Material: Cross-linked polymer acrylic
- Solid-core: Resin filled chamber
- Capacity: 85 gallons
- Tub weight: 143 lbs (empty), 847 lbs (filled)
- Water depth: 13.33"
- Includes: Matching acrylic plinth base
- Includes: Integral toe-tap drain w/ overflow
- Faucet not included
- Toll-free helpline: 855-561-5222