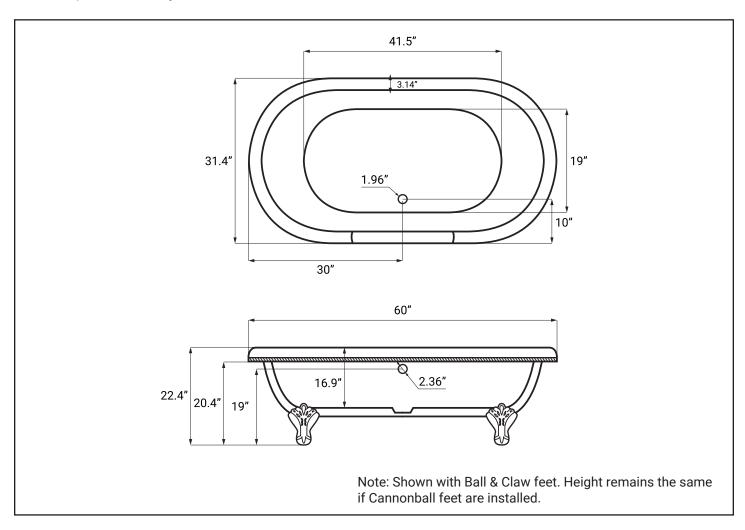

## **Technical Information:**

• Material: Cross-linked polymer acrylic

• Solid-core: Resin filled chamber

Capacity: 56 gallons

• Tub weight: 98 lbs (empty), 560 lbs (filled)

• Water depth: 12.5"

• Includes: Cast aluminum-nickel alloy feet (4)