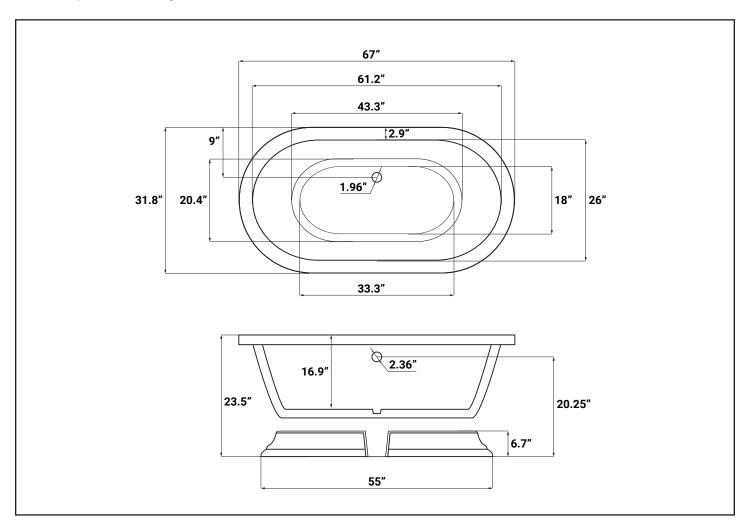

## **Technical Information:**

Material: Cross-linked polymer acrylic

· Solid-core: Resin filled chamber

• Capacity: 61 gallons

• Tub weight: 123 lbs (empty), 629 lbs (filled)

Water depth: 12.5"

Includes: Matching acrylic plinth base

• Includes: Integral toe-tap drain w/ overflow

· Faucet not included

• Toll-free helpline: 855-561-5222