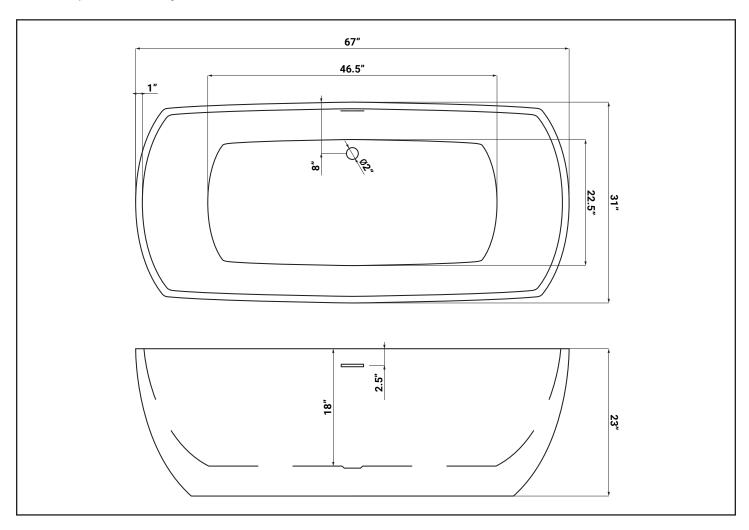

## **Technical Information:**

• Material: Cross-linked polymer acrylic

• Backing: Resin and fiberglass

• Capacity: 79 gallons

• Tub weight: 108 lbs (empty), 766 lbs (filled)

• Water depth: 15.35"

• Includes: Integral toe-tap drain w/ overflow