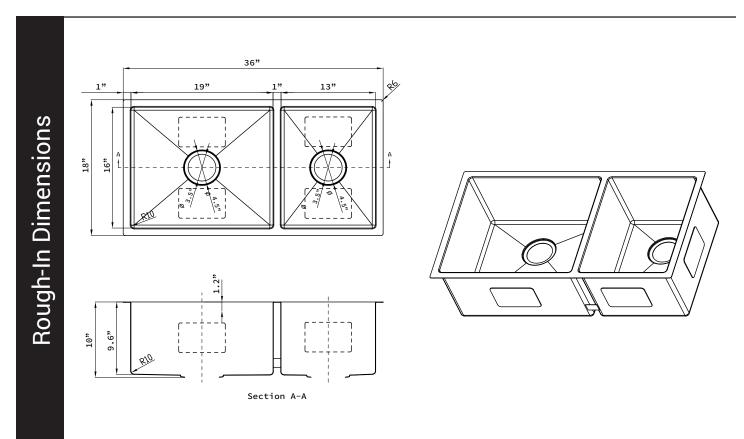

## PELHAM & WHITE Model: PWS163

Unpack and inspect your sink upon delivery to avoid costly contractor delays

## **Product Features**

- High quality 16-Gauge 304 stainless steel alloy
- Sound deadening rubber pads and undercoating
- 10mm/0.4" radius corners for easy cleaning
- Includes finish matched stainless steel wire grid
- · Includes finish matched stainless steel strainer drain