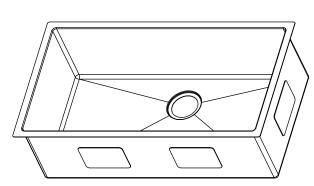

## **Product Features**

- High quality 16-Gauge 304 stainless steel alloy
- Sound deadening rubber pads and undercoating
- 10mm/0.4" radius corners for easy cleaning
- · Includes finish matched stainless steel wire grid
- Includes finish matched stainless steel strainer drain