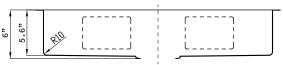

Unpack and inspect your sink upon delivery to avoid costly contractor delays

## **Product Features**

- High quality 16-Gauge 304 stainless steel alloy
- Sound deadening rubber pads and undercoating
- 10mm/0.4" radius corners for easy cleaning
- · Includes finish matched stainless steel wire grid
- Includes finish matched stainless steel strainer drain





This sink is intended only for under-counter installations of solid-surface composite or natural stone countertops. It should never be installed in laminated countertops. Thus, specialized tools are required. It is highly recommended that this product be installed by professionals.



Observe all applicable plumbing codes in your municipality

## Rough-In Dimensions





Section A-A