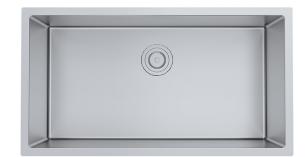

## **Product Features**

- High quality 16-Gauge 304 stainless steel alloy
- Sound deadening rubber pads and undercoating
- 10mm/0.4" radius corners for easy cleaning
- · Includes finish matched stainless steel wire grid
- Includes finish matched stainless steel strainer drain