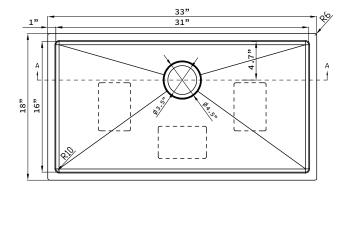

Unpack and inspect your sink upon delivery to avoid costly contractor delays

## **Product Features**

- High quality 16-Gauge 304 stainless steel alloy
- Sound deadening rubber pads and undercoating
- 10mm/0.4" radius corners for easy cleaning
- · Includes finish matched stainless steel wire grid
- Includes finish matched stainless steel strainer drain





This sink is intended only for under-counter installations of solid-surface composite or natural stone countertops. It should never be installed in laminated countertops. Thus, specialized tools are required. It is highly recommended that this product be installed by professionals.



Observe all applicable plumbing codes in your municipality

## Rough-In Dimensions





Section A-A