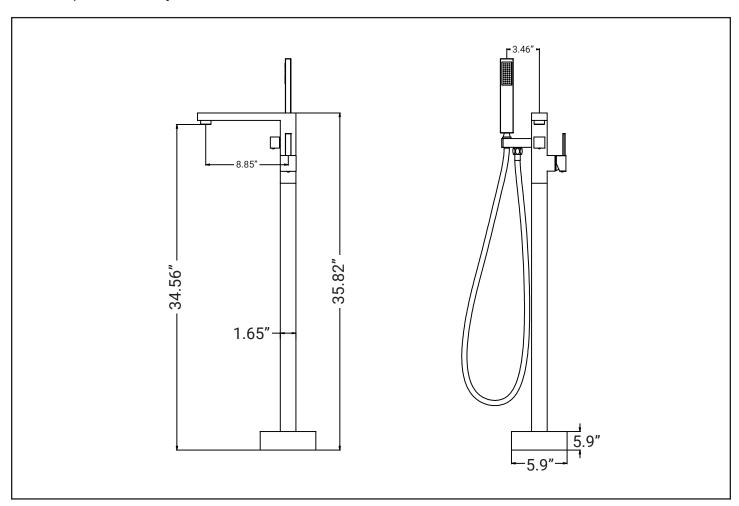

## Contemporary Floor-Mount Tub Filler Single-Post Square with Handshower

## **Technical Information:**

• Installation Type: Floor

• Construction: Faucet: Integral; Handshower: Integral

Cartridge: Ceramic disc

Inlets: 1/2" IPSFaucet centers: 8"

Flow rate (tub filler): 5.28 GPM at 60 PSI
Flow rate (hand shower): 1.75 GPM @ 60 PSI

Hand shower hose length: 59"Toll-free helpline: 855-561-5222

\* Representative model shown.