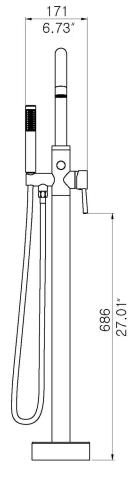

## Floorstanding Contemporary Tub Filler with Handshower

## Technical Information:

- Installation Type: Floor

- Construction: Faucet: Brass; Handshower: Brass

Cartridges: 1/4" turn ceramic discInlets: 1/2" IPS, double check valves

- Availible Finishes: Brushed nickel, chrome, matte black

- Flow rate (tub filler): 9.3 GPM @ 45 PSI

- Flow rate (hand shower): 2.5 GPM @ 45 PSI

- Hand shower: Included, brass construction, rubber nozzles

- Hand shower hose length: Included, 59", stainless steel

All measurements are approximations and should be used for reference only. Pelham & White reserves the right to make specification and pricing changes without notice or obligation, and to change or discontinue models and finishes. All rights reserved. © 2021 Pelham & White.