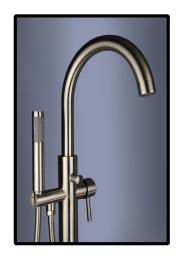

## Floorstanding Contemporary Tub Filler with Handshower

## Technical Information:

- Installation Type: Floor

- Construction: Faucet: Brass; Handshower: Brass

Cartridges: 1/4" turn ceramic discInlets: 1/2" IPS, double check valves

- Availible Finishes: Brushed nickel, chrome, matte black

- Flow rate (tub filler): 9.3 GPM @ 45 PSI

- Flow rate (hand shower): 2.5 GPM @ 45 PSI

- Hand shower: Included, brass construction, rubber nozzles

- Hand shower hose length: Included, 59", stainless steel