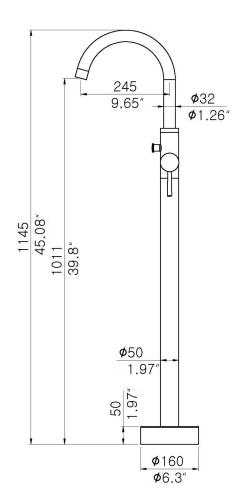

## Floorstanding Contemporary Tub Filler with Handshower

## Technical Information:

- Installation Type: Floor

- Construction: Faucet: Brass; Handshower: Brass

Cartridges: 1/4" turn ceramic discInlets: 1/2" IPS, double check valves

- Availible Finishes: Brushed nickel, chrome, matte black

- Flow rate (tub filler): 9.3 GPM @ 45 PSI

- Flow rate (hand shower): 2.5 GPM @ 45 PSI

- Hand shower: Included, brass construction, rubber nozzles

- Hand shower hose length: Included, 59", stainless steel

All measurements are approximations and should be used for reference only. Pelham & White reserves the right to make specification and pricing changes without notice or obligation, and to change or discontinue models and finishes. All rights reserved. © 2021 Pelham & White.